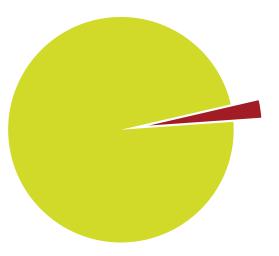

# 88% of people rate doctors as ethical and honest

83% of Australians consult a GP at least once per year

116 million General Practice services were delivered in 2009-10

work-related problems account for only 2.5 out of 100 general practice encounters

#### **GP Encounters**

OtherWork related