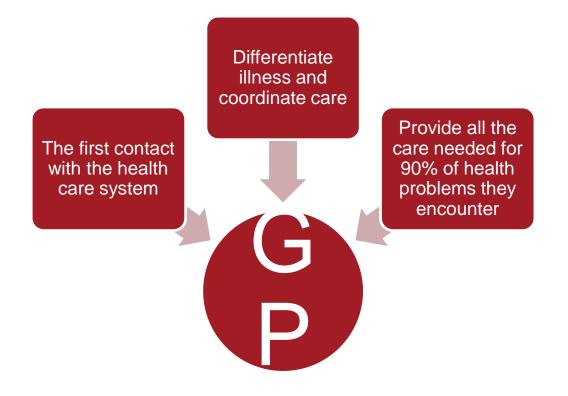

## The Doctor profile

Smaller practices with local decision making

Corporate chains with centralised decision making

#### Complete 10-15 years training

Provide care for all ages, genders, and across all disease categories

Work both in isolation and as part of a team